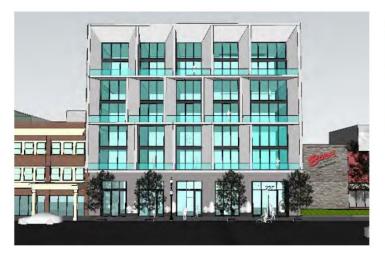

## **Planning Petition Information for PLNPCM2021-01023**

218 West 300 South

Request Type: Design Review Location: 218 West 300 South

**Zone:** D-3 Downtown Warehouse/Residential District

**Request Description:** Axis Architects' Jeff Douglas has submitted a Design Review Application. The new development proposes a multi-family building with 46 units located at 218 W. 300 S. Buildings taller than seventy-five feet (75') but less than ninety feet (90') may be authorized through the design review process, provided the additional height is supported by the applicable master plan, the overall square footage of the buildings is greater than fifty percent (50%) residential use, and subject to the requirements of chapter 21A.59. The proposed building is 90 feet tall.