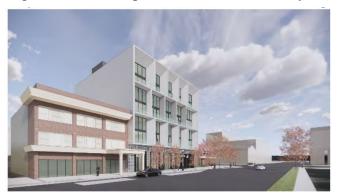

## **Planning Petition Information for PLNPCM2021-01023**

218 West 300 South

Request Type: Design Review Location: 218 West 300 South

**Zone:** D-3 Downtown Warehouse/Residential District

**Request Description:** Axis Architects' Jeff Douglas has submitted a Design Review Application. The new development proposes a multi-family building with 46 units located at 218 W. 300 S. Buildings taller than seventy-five feet (75') but less than ninety feet (90') may be authorized through the design review process, provided the additional height is supported by the applicable master plan, the overall square footage of the buildings is greater than fifty percent (50%) residential use, and subject to the requirements of chapter 21A.59. The proposed building is 90 feet tall.